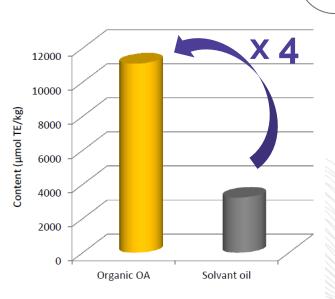

iterranean region.

The olive tree is famous for being eternal, symbol of longevity and hope.

Also a symbol of victory, it has for long been the only reward given to Athens Olympic Games' winners.

Myrtle is a dense shrub, with capacities to live up to 300 years. Its leaves, which taste looks like rosemary, can be used to flavor dishes (meat, game...). It represents one of the symbols of Venus and Jupiter in the Roman mythology.





## **CONTENT OF MYRTLE-OLIVE OLEOACTIF®**









### Highly concentrated in phenolic acids and flavonoids

- Biophenols ≈ 2000 mg/kg: oleuropein, ortho-diphenols, hydroxytyrosol, myricetin, caffeic acid, chlorogenic acid
- Squalene: between 500 and 2 000 mg/kg

#### **Chlorogenic Acid content**



(Oléos results- 2010/2011)

### ORAC values (Myrtle-Olive)



(LAREAL laboratory 2011)



### **OXIDATIVE STRESS PROTECTION**









*In vitro* test: measurement of the intracellular oxidation level of reconstructed epidermis submitted to UVB photo-induced oxidative stress.

#### CELL LEVEL OF OXIDATION





Cellular test on oxidative stress protection has been photo induced on reconstructed skin (fibroblasts).

Myrtle-Olive Oléoactif® has an oxidative stress protection 2,2 times better than vitamin E.

- Reactive Oxygen Species (ROS) scavenger
- Prevention of photo-induced oxidative stress
- Prevention of molecular ageing
- => Powerful antioxidant active ingredient



# **BEST SELLER: MYRTLE-OLIVE OLEOACTIF®**











Raw material origin

Europe, Tunisia & Morocco (sustainable sourcing)

### Mediterranean basin connotation



**Organoleptic c