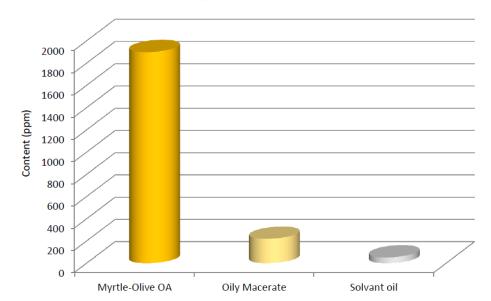

ive tree is the most respected and authentic symbol of the Mediterranean region.

The olive tree is famous for being eternal, symbol of longevity and hope.

Also a symbol of victory, it has for long been the only reward given to Athens Olympic Games' winners.

Myrtle is a dense shrub, with capacities to live up to 300 years. Its leaves, which taste looks like rosemary, can be used to flavor dishes (meat, game...). It represents one of the symbols of Venus and Jupiter in the Roman mythology.





## **CONTENT OF MYRTLE-OLIVE OLEOACTIF®**









### Highly concentrated in phenolic acids and flavonoids

- Biophenols ≈ 2000 mg/kg: oleuropein, ortho-diphenols, hydroxytyrosol, myricetin, caffeic acid, chlorogenic acid
- Squalene: between 500 and 2 000 mg/kg

#### **Chlorogenic Acid content**



(Oléos results- 2010/2011)

### ORAC values (Myrtle-Olive)



(LAREAL laboratory 2011)



### **OXIDATIVE STRESS PROTECTION**









*In vitro* test: measurement of the intracellular oxidation level of reconstructed epidermis submitted to UVB photo-induced oxidative stress.

#### CELL LEVEL OF OXIDATION





Cellular test on oxidative stress protection has been photo induced on reconstructed skin (fibroblasts).

Myrtle-Olive Oléoactif® has an oxidative stress protection 2,2 times better than vitamin E.

- Reactive Oxygen Species (ROS) scavenger
- Prevention of photo-induced oxidative stress
- Prevention of molecular ageing
- => Powerful antioxidant active ingredient



# **BEST SELLER: MYRTLE-OLIVE OLEOACTIF®**











Raw material origin

Europe, Tunisia & Morocco (sustainable sour