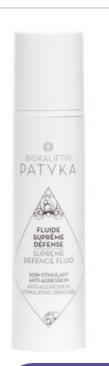

#### FLUIDE SUPRÊME DÉFENSE

DESCRIPTION

ACTIFS

LE CONSEIL IDÉAL

DÉJÀ VU

#### FLUIDE SUPRÊME DÉFENSE Soin Stimulant Anti-Agression

Les radicaux libres à l'origine de l'oxydation des cellules provoquent leur vieillissement accéléré, entraînant une détérioration des tissus, un teint terne et une peau fatiguée.

#### 1 DEOTÈCE ET DEÉVIENT.

Extrait de Noyau de Palmier Dattier Oléoactif Myrte Olive Huile de Figue de Barbarie

2. RENFORCE:

Extrait de Micro Alque Marine

50 ml = 1.7 fl oz

OFA . 1 ... 65 OO E ATOUTED ALL DANIED G