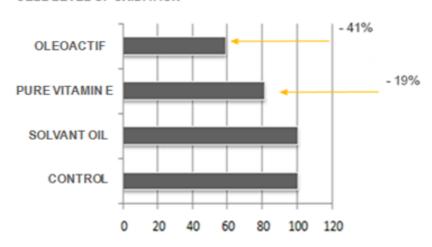

### **OXIDATIVE STRESS PROTECTION**

*In vitro* test: measurement of the intracellular oxidation level of reconstructed epidermis submitted to UVB photo-induced oxidative stress.

#### CELL LEVEL OF OXIDATION

Cellular test on oxidative stress protection has been photo induced on reconstructed skin (fibroblasts).

Myrtle-Olive Oléoactif® has an oxidative stress protection 2,2 times better than vitamin E.

- Reactive Oxygen Species (ROS) scavenger
- Prevention of photo-induced oxidative stress
- Prevention of molecular ageing
- => Powerful antioxidant active ingredient