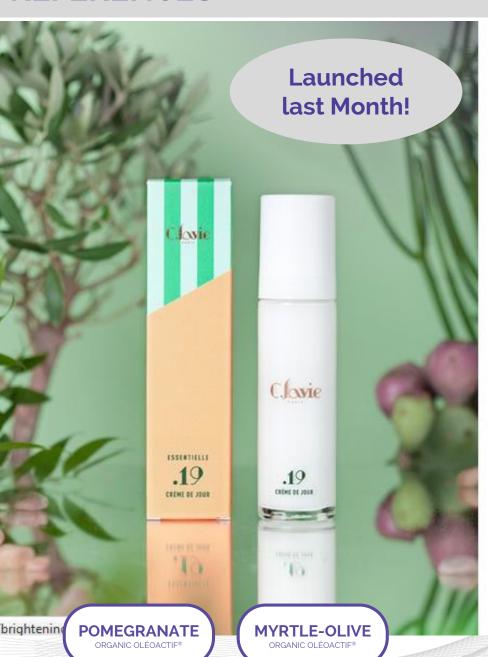

### **REFERENCES**

C.LAVIE Crème de Jour est la crème qui s'adapte à vous.

The Day Cream will take care of you in all circumstances, since this is what it is made for. Its composition is unique and its formula is built to regulate cell functioning, and to, at the same time, ensure that the skin plays its role as a barrier, to fight external agressions, and to also limit natural dehydration linked to evaporation.

The synergy of 3 precious oils (Date Palm, Barbary fig, Jojoba) is exceptionally rich in essential fatty acids and in triglycerides. These elements, with multiple anti-radical, reparative and hydrating properties, similar to the bonds that maintain the cohesion of cells in the epidermus, ensure and reinforce the barrier function of the skin.

The combination of HYDRATING ingredients (polysaccharides and hyaluronic acid), ANTI-OXIDANT (biophenols present in myrtles and olive trees) and PROTECTOR of CELLS (polyphenols, terpenoids, and unsaponifiables of pomegranate tree flowers) make the C.